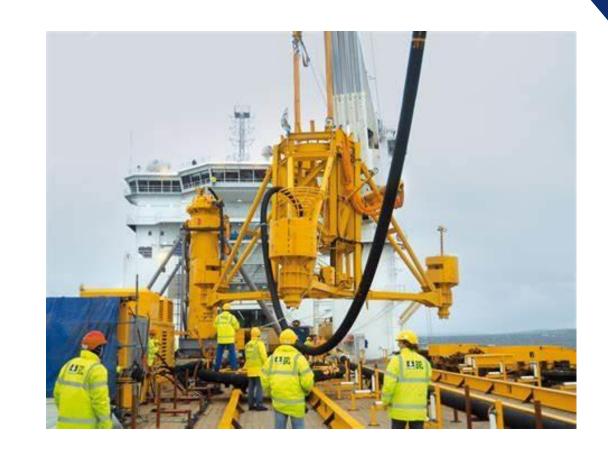

#### FLOW- Solution BSD-3000

- Seabed Reverse Circulation Drill up to 2.8m diameter;
- Developed for Tidal Monopiles in high current;
- Easily adapted for mooring piles;
- Designed for overburden and protects casing;
- Operated from a DP Surface Vessel;
- Easily adapted to deeper water;
- Grouted Pile ideal for high tension shear loads.

## FLOW-BSD Offshore Operation

- Operated from a Offshore Construction Vessel or AHTS;
- DP 2 Operations;
- Can be integrated with Chain Moorings and Cable Hook-Up;
- Highly experienced team with strong track record;
- Solution is well suited to Wave Hub site- waves, tides, depth