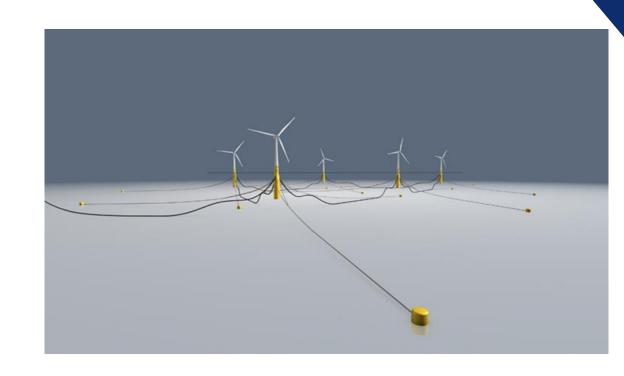

FLOW Solutions for Moorings in Challenging Soil Conditions

# FLOW- Moorings Wave Hub

- Typically Drag Embedement anchors used on FLOW
- Inyanga Team have extensive experience knowledge of operations of wave Hub
- Wave Hub Depths 50-60m
- Site consists of sandy and gravelly sediments overlying rocky outcrops and com with varying depths but generally 1-1.5m;
- Sandy sediments appear to be mobile in character
- Boring through bedrock and overburden will be most feasible option for this site