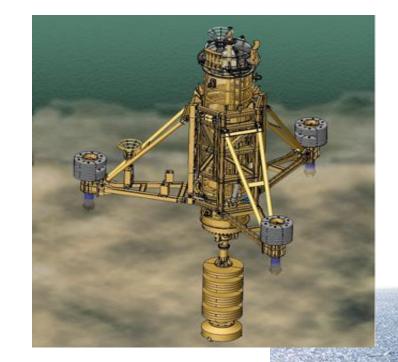

#### FLOW- Solution BSD-3000

- Seabed Reverse Circulation Drill up to 2.8m diameter;
- Developed for Tidal Monopiles in high current;
- Easily adapted for mooring piles;
- Designed for overburden and protects casing;
- Operated from a DP Surface Vessel;
- Easily adapted to deeper water;
- Grouted Pile ideal for high tension shear loads.

## FLOW-BSD Offshore Operation

- Operated from a Offshore Construction Vessel or AHTS;
- DP 2 Operations;
- Can be integrated with Chain Moorings and Cable Hook-Up;
- Highly experienced team with strong track record;
- Solution is well suited to Wave Hub site- waves, tides, depth