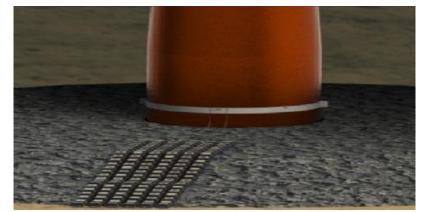

## FLOW- Pile Optimisation

- Pile can be optimised in terms of diameter and depth;
- High Load Accommodation 2m-2.6m;
- Fully Grouted rock socket;
- Adapatable in terms of Chain/ Mooring connection- ROV Shackle, Ball Grab etc.
- Potential Pile Sharing
- Optional Anode Protection Systems such as seabed Matts- easily