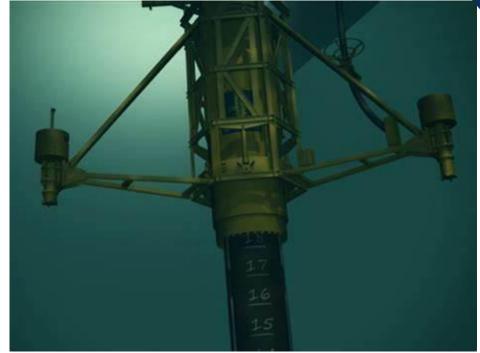

#### FLOW- Solution BSD-3000

- Seabed Reverse Circulation Drill up to 2.8m diameter;
- Developed for Tidal Monopiles in high current;
- Easily adapted for mooring piles;
- Designed for overburden and protects casing;
- Operated from a DP Surface Vessel;
- Easily adapted to deeper water;
- Grouted Pile ideal for high tension shear loads.

## FLOW- Pile Optimisation

- Pile can be optimised in terms of diameter and depth;
- High Load Accommodation 2m-2.6m;
- Fully Grouted rock socket;
- Adapatable in terms of Chain/ Mooring connection- ROV Shackle, Ball Grab etc.
- Potential Pile Sharing
- Optional Anode Protection Systems such as seabed Matts- easily

## FLOW-BSD Offshore Operation

- Operated from a Offshore Construction Vessel or AHTS;
- DP 2 Operations;
- Can be integrated with Chain Moorings and Cable Hook-Up;
- Highly experienced team with strong track record;
- Solution is well suited to Wave Hub site- waves, tides, depth