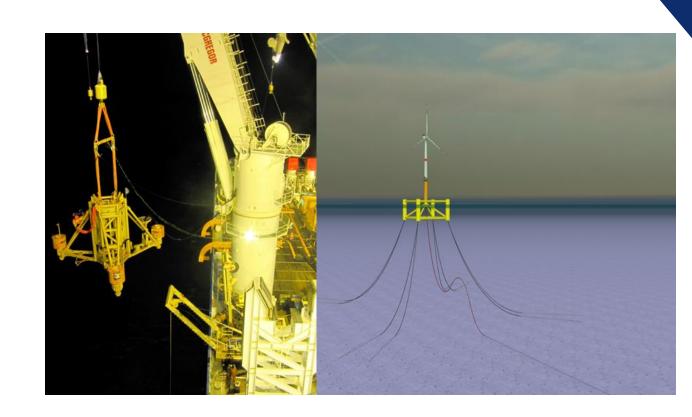

# FLOW- Moorings Wave Hub

- Typically Drag Embedement anchors used on FLOW
- Inyanga Team have extensive experience knowledge of operations of wave Hub
- Wave Hub Depths 50-60m
- Site consists of sandy and gravelly sediments overlying rocky outcrops and com with varying depths but generally 1-1.5m;
- Sandy sediments appear to be mobile in character
- Boring through bedrock and overburden will be most feasible option for this site

## FLOW-BSD Offshore Operation

- Operated from a Offshore Construction Vessel or AHTS;
- DP 2 Operations;
- Can be integrated with Chain Moorings and Cable Hook-Up;
- Highly experienced team with strong track record;
- Solution is well suited to Wave Hub site- waves, tides, depth